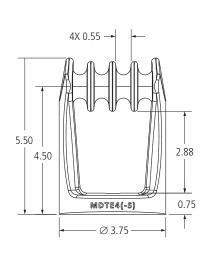

## Multi-Drop Thimble Eye for Round Drop ADSS

The AFL Multi-Drop Thimble Eye is used to anchor aerial round drop cables to the distribution structure. The uniform radial slots can accommodate up to four formed wire deadends per thimble eye and support tensioning up to 90 degrees from the installation hardware. This is particularly useful when double deadending is required.

## Features

- Anchors up to four aerial drop cables
- Supports tensioning 90° from installation hardware
- Slot base for ease of installation

## **Ordering Information**

| AFL NO. | RATED STRENGTH (LBS.) | APPROX. WEIGHT (LBS.) |
|---------|-----------------------|-----------------------|
| MDTE4-S | 8,000                 | 1.75                  |