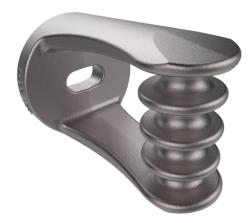

## Multi-Drop Thimble Eye for Round Drop ADSS

The AFL Multi-Drop Thimble Eye is used to anchor aerial round drop cables to the distribution structure. The uniform radial slots can accommodate up to four formed wire deadends per thimble eye and support tensioning up to 90 degrees from the installation hardware. This is particularly useful when double deadending is required.

## Features

- Anchors up to four aerial drop cables
- Supports tensioning 90° from installation hardware
- Slot base for ease of installation