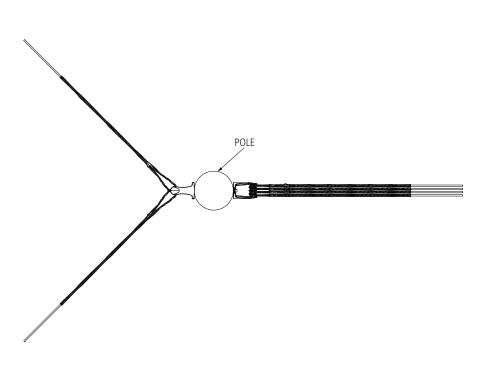

## Multi-Drop Thimble Eye for Round Drop ADSS

The AFL Multi-Drop Thimble Eye is used to anchor aerial round drop cables to the distribution structure. The uniform radial slots can accommodate up to four formed wire deadends per thimble eye and support tensioning up to 90 degrees from the installation hardware. This is particularly useful when double deadending is required.

## Features

- Anchors up to four aerial drop cables
- Supports tensioning 90° from installation hardware
- Slot base for ease of installation