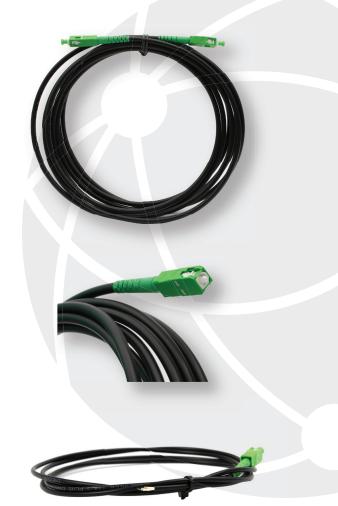

## Superior Flex (SF) FTTH Premise Fiber (ONT Pigtails -Indoor/Outdoor Fiber Jumper)

Specifically designed to go from the outdoor NID to the indoor ONT. The Corning ClearCurve® LBL, Bend Insensitive glass allows for bending and stapling. The I/O jacket protects against UV and extreme weather. The detached connector housing option allows for drilling smaller holes during installation.

## **FEATURES**

CORNING CLEARCURVE®, LBL

INDOOR/OUTDOOR RATED

BEND INSENSITIVE AND STAPLE SAFE

3MM OR 4.8MM

OPTIONAL DETACHED CONNECTOR HOUSING

BLACK OR WHITE JACKET COLOR