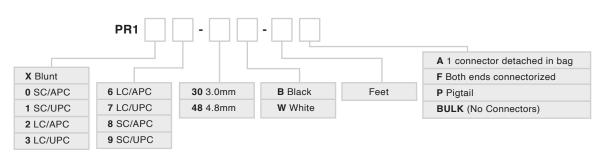

## **ORDERING GUIDE**

Example Part #

PR108-30B-10A (Singlemode, SCA-SCA 3.0mm, Black, 10FT with (1) connector detached in the bag) PR1X8-48W-25P (Singlemode, SCA to Blunt, 4.8mm, 25FT, Pigtail)