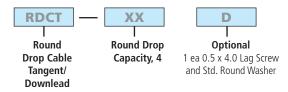

## **Ordering Information**

| AFL NO. | ROUND DROP CAPACITY | HARDWARE INCLUDED      |
|---------|---------------------|------------------------|
| RDCT-4  | Up to 4             | _                      |
| RDCT-4D | Up to 4             | Lag screw hardware kit |

**Ordering Example:** To hold four (4) round drop cables with lag screw hardware kit included, order part number RDCT-4D.