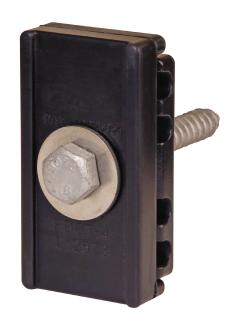

## RDCT Series Round Drop Cable Tangent/Downlead

The Round Drop Cable Tangent accessory provides a means of suspending the round drop cable to structures where termination is undesirable. The accessory can also be used in downlead applications to guide round drop cables from the top of the structure to the splice box.

## **Features**

- Compressive elastomer material protects cable jacket
- Lag screw attachment hardware kit available
- Can be banded or bolted in downlead applications
- Max cable diameter: 0.336"

**Ordering Example:** To hold four (4) round drop cables with lag screw hardware kit included, order part number RDCT-4D.