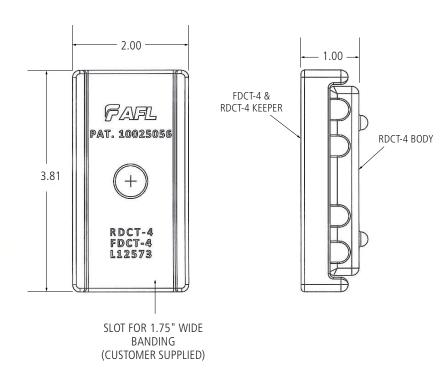

## RDCT Series Round Drop Cable Tangent/Downlead

The Round Drop Cable Tangent accessory provides a means of suspending the round drop cable to structures where termination is undesirable. The accessory can also be used in downlead applications to guide round drop cables from the top of the structure to the splice box.

## **Features**

- Compressive elastomer material protects cable jacket
- Lag screw attachment hardware kit available
- Can be banded or bolted in downlead applications
- Max cable diameter: 0.336"