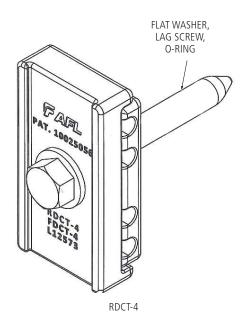

## RDCT Series Round Drop Cable Tangent/Downlead

The Round Drop Cable Tangent accessory provides a means of suspending the round drop cable to structures where termination is undesirable. The accessory can also be used in downlead applications to guide round drop cables from the top of the structure to the splice box.

## **Features**

- Compressive elastomer material protects cable jacket
- Lag screw attachment hardware kit available
- Can be banded or bolted in downlead applications
- Max cable diameter: 0.336"