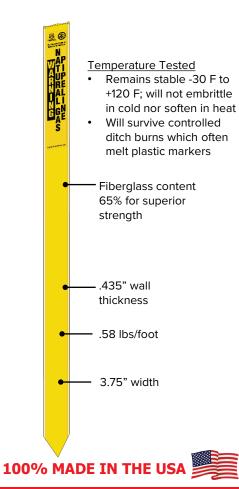

## **APPLICATION**

Two-sided, flexible fiberglass marker provides high visibility to buried utilities. Recessed design on both sides protects vinyl decal from damage during installation or impact. Decal alerts excavators to buried pipes/cables and can be customized with utility brand, 811 logo, and Call Before You Dig logo.

### Post

- 2-sided for high visibility
- Flexible rebounds after impact
- Durable
- Rust-proof
- Maximum visibility
- High grade color pigments and UV inhibitors keep colors bright
- Color throughout marker never needs painting

### Decal

- Customizable
- Premium cast vinyl film with extrastrong adhesive
- Protective overlay applied to marker before shipping
- Meets federal requirements