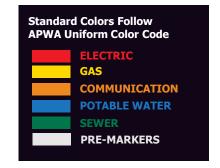

# Step 2: Choose POST Color (follows APWA Uniform Color Code)

Step 3: Decal on one side or two?