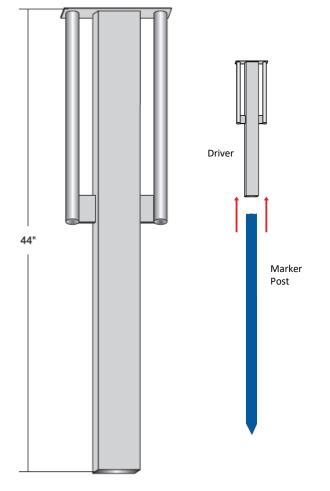

### **APPLICATION**

Installation tool for driving flat fiberglass markers into the ground. Makes installation quick and easy.

**Marker Driver** Weight 16.5 lbs.

Manufactured from steel and powder coated for maximum durability.

The Mamba Marker Driver is used to install the Mamba Flat Marker Post.

CONTAC

1841 Industrial Ave San Angelo, TX 76904 (325) 262-4031

MAMBA-DRVR

Mamba Flat Marker Driver -