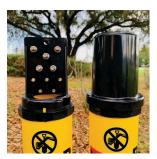

# **Built-in CATHODIC TEST STATION**

with 11 terminal holes

#### **Test Station**

- 11 terminal holes; industry standard pattern
- Fits a 3.5" O.D. post
- Can double as 1-way line locator access point