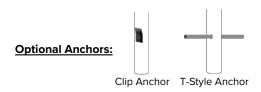

## Step 1: Choose Length

84" 48" 60" 72" 96" 120"

Step 2: Choose Your POST Color (follows APWA Uniform Color Code)

**Step 3: Choose Anchor Style (optional)** 

**Step 4: Choose Cap Style** 

Step 5: Choose a Standard Message or Submit Your Own Custom Artwork