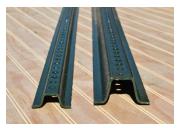

# **Built-in CATHODIC TEST STATION**

with 11 terminal holes

#### **Test Station**

- 11 terminal holes; industry standard pattern
- Fits a 3.5" O.D. post
- Can double as 1-way line locator access point