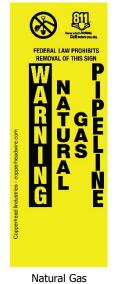

## Step 1: Choose Length

84" 48" 60" 72" 96" 120"

Step 2: Choose Your POST Color (follows APWA Uniform Color Code)

**Step 3: Choose Anchor Style (optional)** 

**Step 4: Choose Cap Style** 

Step 5: Choose a Standard Message or Submit Your Own Custom Artwork

For custom graphics/messages, submit your artwork to info@copperheadwire.com.

Sample Logos:

100% MADE IN THE USA