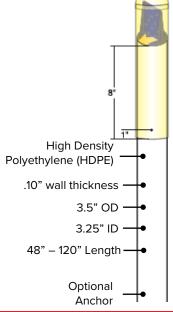

#### **Test Station**

- 11 terminal holes; industry standard pattern
- Fits a 3.5" O.D. post
- Can double as 1-way line locator access point

#### Post/Sleeve

- 360-degree visibility
- WARNING message screen printed using outdoor durable inks for superior durability; up to 3 colors
- 2 anchor options provide extra stability
- Recyclable material
- UV stabilizing components to prevent fading
- Designed to easily attach to a U-Channel Support Post with a simple drive rivet