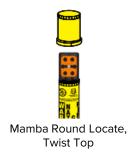

#### TWIST TOP OR SECURITY SLEEVE

**Twist Top** Industry standard Twist Top easily attaches to post.

#### **Security Sleeve**

**Enhanced Security** Sleeve deters vandalism and better ensures top is replaced after testing or locating.