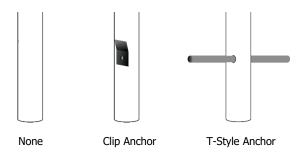

## Step 1: Choose Length

84" 48" 60" 72" 96" 120"

Step 2: Choose Your POST Color (follows APWA Uniform Color Code)

**Step 3: Choose Anchor Style (optional)** 

**Step 4: Choose Cap Style** 

Step 5: Choose a Standard Message or Submit Your Own Custom Artwork