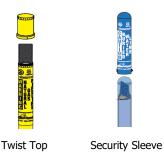

#### TWIST TOP OR SECURITY SLEEVE

**Twist Top** Industry standard Twist Top easily attaches to post.

#### **Security Sleeve**

**Enhanced Security** Sleeve deters vandalism and better ensures top is replaced after testing or locating.

## Step 1: Choose Length

84" 48" 60" 72" 96" 120"

Step 2: Choose Your POST Color (follows APWA Uniform Color Code)

**Step 3: Choose Anchor Style (optional)** 

**Step 4: Choose Cap Style** 

Step 5: Choose a Standard Message or Submit Your Own Custom Artwork