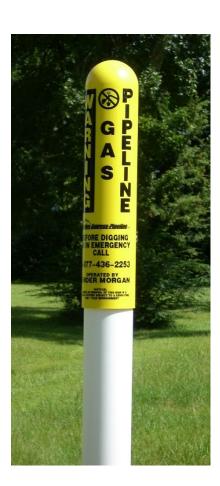

# MAMBA ROUND

# MARKER POST

#### **APPLICATION**

Rounded HDPE marker post provides maximum visibility to buried utilities. High-grade pigment and UV stabilizing agents provide superior protection against fading. Alerts excavators to buried pipes/cables and can be customized with utility brand, 811 logo, and Call Before You Dig logo.

#### **FEATURES AND BENEFITS**

- Customize with utility's colors, message, logo
- 360-degree visibility
- Multiple color options for cap, sleeve, post
- WARNING message screen printed using outdoor durable inks for superior durability; up to 3 colors
- 2 anchor options provide extra stability
- Multiple lengths
- Strong HDPE material
- UV stabilizing components to prevent fading
- Recyclable material
- Designed to easily attach to a U-Channel Support Post with a simple drive rivet