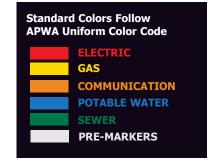

## Step 2: Choose POST Color, CAP Color, and SLEEVE Color (follows APWA Uniform Color Code)