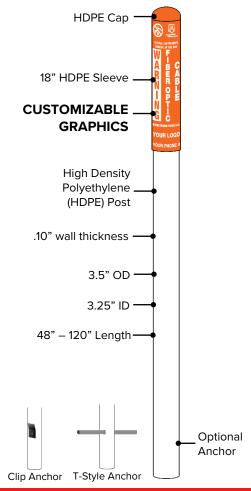

# **Build Your Marker Post**

#### **Step 1: Choose Length**

72" 48" 60" 84" 96" 120"

## Step 2: Choose POST Color, CAP Color, and SLEEVE Color (follows APWA Uniform Color Code)

### **Step 3: Choose Anchor Style (optional)**