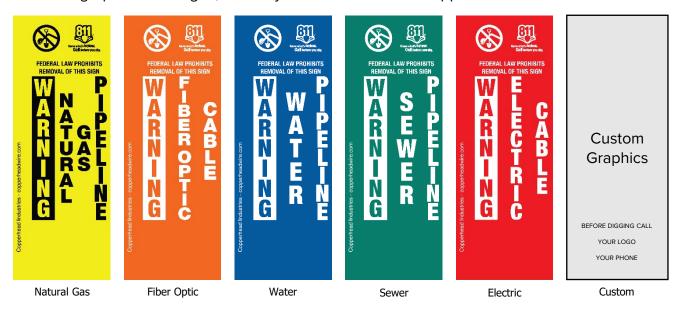

### Step 4: Choose a Standard Message or Submit Your Own Custom Artwork

For custom graphics/messages, submit your artwork to info@copperheadwire.com.

Sample Logos: