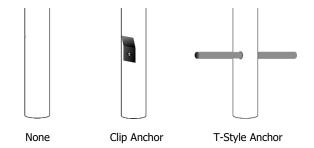

with utility's colors, message, logo
- 360-degree visibility
- Multiple color options for cap, sleeve, post
- WARNING message screen printed using outdoor durable inks for superior durability; up to 3 colors
- 2 anchor options provide extra stability
- Multiple lengths
- Strong HDPE material
- UV stabilizing components to prevent fading
- Recyclable material
- Designed to easily attach to a U-Channel Support Post with a simple drive rivet

# **OTHER OPTIONS**



**U-Channel Support Post** 





Mamba Round Cathodic, Twist Top















1841 Industrial Ave

# **Build Your Marker Post**

#### **Step 1: Choose Length**

72" 48" 60" 84" 96" 120"

## Step 2: Choose POST Color, CAP Color, and SLEEVE Color (follows APWA Uniform Color Code)



### **Step 3: Choose Anchor Style (optional)**



### Step 4: Choose a Standard Message or Submit Your Own Custom Artwork

For custom graphics/messages, submit your artwork to info@copperheadwire.com.



Sample Logos: