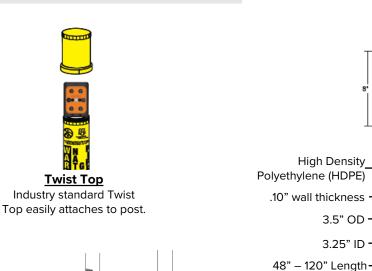

#### TWIST TOP OR SECURITY SLEEVE

#### Post/Sleeve

- 360-degree visibility
- WARNING message screen printed using outdoor durable inks for superior durability; up to 3 colors
- 2 anchor options provide extra stability
- Recyclable material
- UV stabilizing components to prevent fading
- Designed to easily attach to a U-Channel Support Post with a simple drive rivet