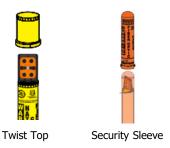

#### TWIST TOP OR SECURITY SLEEVE

#### **100% MADE IN THE USA**

1841 Industrial Ave San Angelo, TX 76904 (325) 262-4031

www.unitedtelsupply.com

**Security Sleeve** 

**Enhanced Security** 

Sleeve deters

vandalism and better

ensures top is replaced

after testing or locating.