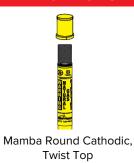

#### Tracer Wire Access Point

- 6 terminals (5 tracer wire, 1 ground)
- Rotating switch opens and closes the ground connection to all tracer wires
- Colored hex nuts for wire identification

#### Post/Sleeve

- 360-degree visibility
- WARNING message screen printed using outdoor durable inks for superior durability; up to 3 colors
- 2 anchor options provide extra stability
- Recyclable material
- UV stabilizing components to prevent fading
- Designed to easily attach to a U-Channel Support Post with a simple drive rivet