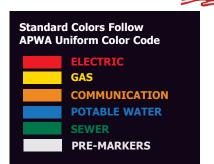

### **Step 1: Choose Length**

84" 48" 60" 72" 96" 120"

Step 2: Choose Your POST Color (follows APWA Uniform Color Code)

**Step 3: Choose Anchor Style (optional)** 

**Step 4: Choose Cap Style** 

Step 5: Choose a Standard Message or Submit Your Own Custom Artwork