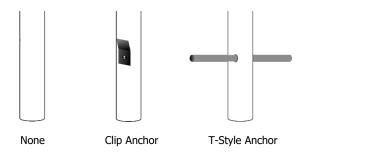

#### OTHER OPTIONS

Clip Anchor T-Style Anchor

**Optional Anchors:** 

**U-Channel Support Post** 

Optional Anchor

MAMBA-RND-L-\*

\*MULTIPLE OPTIONS See page 2

#### Post/Sleeve

- 360-degree visibility
- WARNING message screen printed using outdoor durable inks for superior durability; up to 3 colors
- 2 anchor options provide extra stability
- Recyclable material
- UV stabilizing components to prevent fading
- Designed to easily attach to a U-Channel Support Post with a simple drive rivet