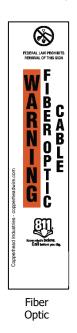

#### **APPLICATION**

Three-sided, durable, HDPE marker post for high visibility to buried utilities. Industry-best, single wrap decal provides maximum 360-degree visibility and no pealing. Decal alerts excavators to buried pipes/cables and can be customized with utility brand, 811 logo, and Call Before You Dig logo.

### ONE DECAL

wraps around entire post!

360-degree visibility

5% wider for bolder type

**CUSTOMIZABLE** 

#### Decal

- Full-wrap decal
- No pealing
- WARNING message on 3 sides
- 20% increased visibility for better long-distance viewing