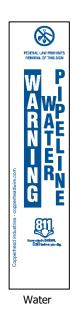

#### **APPLICATION**

Three-sided, durable, HDPE marker post for high visibility to buried utilities. Industry-best, single wrap decal provides maximum 360-degree visibility and no pealing. Decal alerts excavators to buried pipes/cables and can be customized with utility brand, 811 logo, and Call Before You Dig logo.

### ONE DECAL

wraps around entire post!

360-degree visibility

5% wider for bolder type

**CUSTOMIZABLE** 

#### Decal

- Full-wrap decal
- No pealing
- WARNING message on 3 sides
- 20% increased visibility for better long-distance viewing