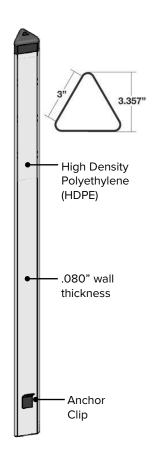

#### Post

- 3-sided for high visibility
- Impact resistant
- Attached anchor clip provides stability
- Recyclable material
- UV stabilizing components to prevent fading
- Retrofit over other triangular posts
- Designed to easily attach to a U-Channel Support Post with a simple drive rivet