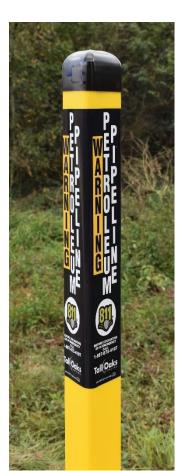

# MAMBA TRIAD

# MARKER POST

#### **APPLICATION**

Three-sided, durable, HDPE marker post for high visibility to buried utilities. Industry-best, single wrap decal provides maximum 360-degree visibility and no pealing. Decal alerts excavators to buried pipes/cables and can be customized with utility brand, 811 logo, and Call Before You Dig logo.

### ONE DECAL

wraps around entire post!

360-degree visibility

5% wider for bolder type

**CUSTOMIZABLE** 

#### Decal

- Full-wrap decal
- No pealing
- WARNING message on 3 sides
- 20% increased visibility for better long-distance viewing