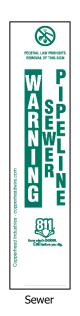

#### **APPLICATION**

Three-sided, durable, HDPE marker post for high visibility to buried utilities. Industry-best, single wrap decal provides maximum 360-degree visibility and no pealing. Decal alerts excavators to buried pipes/cables and can be customized with utility brand, 811 logo, and Call Before You Dig logo.

### ONE DECAL

wraps around entire post!

360-degree visibility

5% wider for bolder type

**CUSTOMIZABLE** 

#### Decal

- Full-wrap decal
- No pealing
- WARNING message on 3 sides
- 20% increased visibility for better long-distance viewing