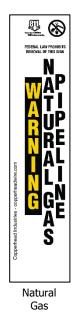

#### **APPLICATION**

Three-sided, durable, HDPE marker post for high visibility to buried utilities. Industry-best, single wrap decal provides maximum 360-degree visibility and no pealing. Decal alerts excavators to buried pipes/cables and can be customized with utility brand, 811 logo, and Call Before You Dig logo.

### ONE DECAL

wraps around entire post!

360-degree visibility

5% wider for bolder type

**CUSTOMIZABLE** 

#### Decal

- Full-wrap decal
- No pealing
- WARNING message on 3 sides
- 20% increased visibility for better long-distance viewing