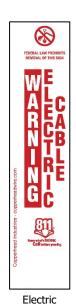

#### **APPLICATION**

Three-sided, durable, HDPE marker post for high visibility to buried utilities. Industry-best, single wrap decal provides maximum 360-degree visibility and no pealing. Decal alerts excavators to buried pipes/cables and can be customized with utility brand, 811 logo, and Call Before You Dig logo.

### ONE DECAL

wraps around entire post!

360-degree visibility

5% wider for bolder type

**CUSTOMIZABLE** 

#### Decal

- Full-wrap decal
- No pealing
- WARNING message on 3 sides
- 20% increased visibility for better long-distance viewing