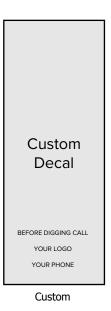

## Step 4: Choose a Standard Decal or Submit Your Own Custom Artwork

For custom decals, submit your artwork to info@copperheadwire.com.

100% MADE IN THE USA