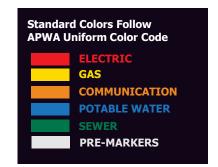

# Step 2: Choose POST Color (follows APWA Uniform Color Code)

Step 3: Cap Color Black Only