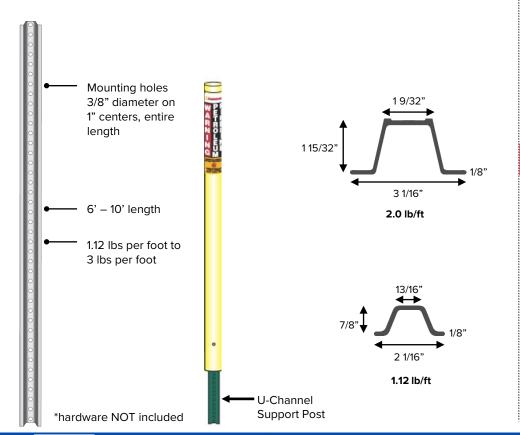

## **APPLICATION**

The U-Channel Support Post supports the Mamba Round or Mamba Triad marker posts and provides extra stability. Drive the support post into the ground and slip the Round or Triad over the top.

## MAMBA-SP-\*-\*\*-

\* = color

\*\* = length (feet)

\*\*\* = pounds per foot