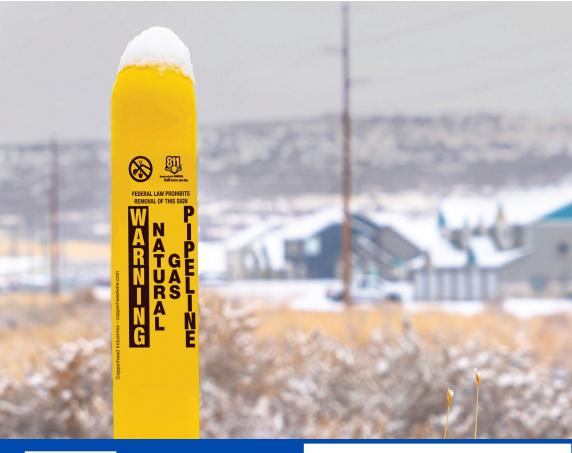

#### MAMBA™ ROUND

The Mamba Round Marker Post is a rounded HDPE marker post that provides maximum visibility to buried utilities with high-grade pigment and UV stabilizing agents providing maximum protection against fading.

#### GRAPHICS

- 360-degree visibility
- WARNING message screen printed using outdoor durable inks for superior durability; up to 3 colors
- Customize with utility's colors, message, logo

### POST

- 2 anchor options provide extra stability
- Recyclable material
- UV stabilizing components to prevent fading
- Designed to easily attach to a U-Channel Support Post
- Multiple lengths
- Strong HDPE material
- Multiple color options for cap, sleeve, post