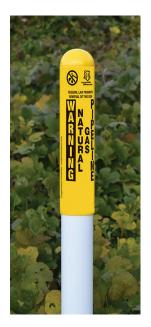

#### MAMBA™ ROUND

The Mamba Round Marker Post is a rounded HDPE marker post that provides maximum visibility to buried utilities with high-grade pigment and UV stabilizing agents providing maximum protection against fading.

#### GRAPHICS

- 360-degree visibility
- WARNING message screen printed using outdoor durable inks for superior durability; up to 3 colors
- Customize with utility's colors, message, logo

### POST

- 2 anchor options provide extra stability
- Recyclable material
- UV stabilizing components to prevent fading
- Designed to easily attach to a U-Channel Support Post
- Multiple lengths
- Strong HDPE material
- Multiple color options for cap, sleeve, post