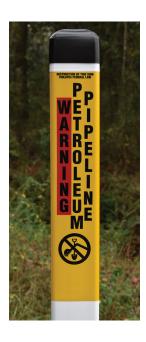

#### MAMBA™ ROUND

The Mamba Round Marker Post is a rounded HDPE marker post that provides maximum visibility to buried utilities with high-grade pigment and UV stabilizing agents providing maximum protection against fading.

#### GRAPHICS

- 360-degree visibility
- WARNING message screen printed using outdoor durable inks for superior durability; up to 3 colors
- Customize with utility's colors, message, logo