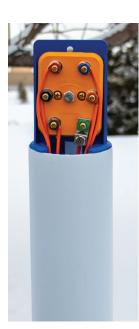

#### MAMBA™ ROUND LOCATE

The Mamba Round Locate Marker Post is a rounded HDPE marker post with a tracer wire access point built in. This marker post provides high visibility to buried utilities and access to a tracer wire system. The locate switch has 6 terminals (5 tracer wire plus 1 ground). You can locate to or from the marker post with the ability to connect/disconnect ground from the switch. Choose between the industry standard Twist Top or the enhanced Security Sleeve to deter vandalism and better ensure the top is replaced after locating.

#### TRACER WIRE ACCESS POINT

- 6 terminals (5 tracer wire, 1 ground)
- Rotating switch opens and closes the ground connection to all tracer wires
- Colored hex nuts for wire identification