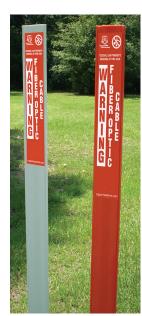

#### MAMBA™ ROUND

The Mamba Round Marker Post is a rounded HDPE marker post that provides maximum visibility to buried utilities with high-grade pigment and UV stabilizing agents providing maximum protection against fading.

#### **MAMBA**™ TRIAD

The Mamba Triad Marker Post is a three-sided, durable, HDPE marker post for high visibility to buried utilities. The industry-best, single wrap decal provides maximum 360-degrees of visibility and no pealing.