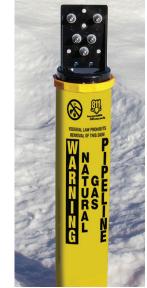

#### MAMBA™ ROUND LOCATE

The Mamba Round Locate Marker Post is a rounded HDPE marker post with a tracer wire access point built in. This marker post provides high visibility to buried utilities and access to a tracer wire system. The locate switch has 6 terminals (5 tracer wire plus 1 ground). You can locate to or from the marker post with the ability to connect/disconnect ground from the switch. Choose between the industry standard Twist Top or the enhanced Security Sleeve to deter vandalism and better ensure the top is replaced after locating.

#### TRACER WIRE ACCESS POINT

- 6 terminals (5 tracer wire, 1 ground)
- Rotating switch opens and closes the ground connection to all tracer wires
- Colored hex nuts for wire identification