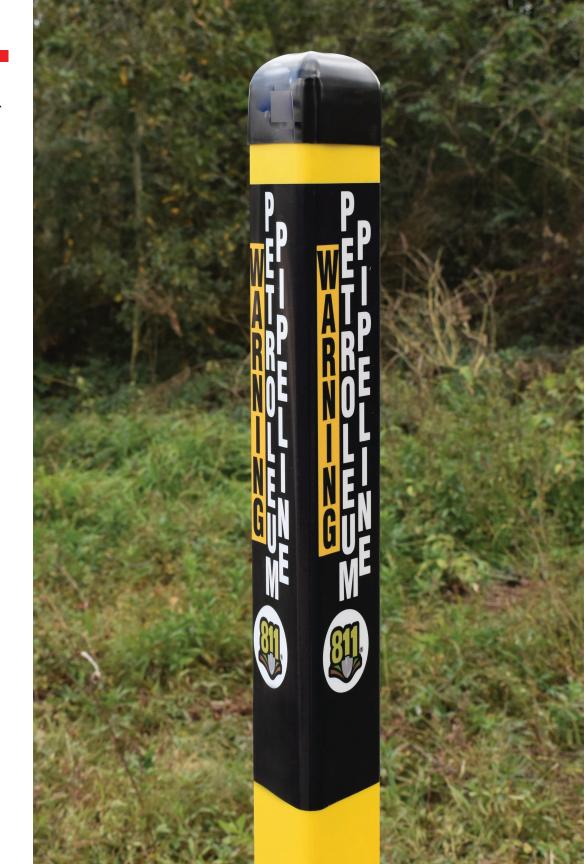

#### MAMBA™ ROUND

The Mamba Round Marker Post is a rounded HDPE marker post that provides maximum visibility to buried utilities with high-grade pigment and UV stabilizing agents providing maximum protection against fading.

#### GRAPHICS

- 360-degree visibility
- WARNING message screen printed using outdoor durable inks for superior durability; up to 3 colors
- Customize with utility's colors, message, logo

### POST

- 2 anchor options provide extra stability
- Recyclable material
- UV stabilizing components to prevent fading
- Designed to easily attach to a U-Channel Support Post
- Multiple lengths
- Strong HDPE material
- Multiple color options for cap, sleeve, post