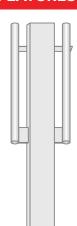

# MAMBA™ ROUND & TRIAD U-CHANNEL SUPPORT POST

The U-Channel Support Post supports the Mamba Round or Mamba Triad marker posts and provides extra stability. Drive the support post into the ground and slip the Round or Triad over the top.