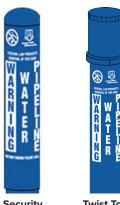

#### MAMBA™ ROUND LOCATE

The Mamba Round Locate Marker Post is a rounded HDPE marker post with a tracer wire access point built in. This marker post provides high visibility to buried utilities and access to a tracer wire system. The locate switch has 6 terminals (5 tracer wire plus 1 ground). You can locate to or from the marker post with the ability to connect/disconnect ground from the switch. Choose between the industry standard Twist Top or the enhanced Security Sleeve to deter vandalism and better ensure the top is replaced after locating.

## MAMBA™ ROUND CATHODIC

The Mamba Round Cathodic Marker Post is a rounded HDPE marker post with a test station built in. This marker post provides high visibility to buried utilities and a direct connection point for cathodic testing or one-way tracer wire locating. Choose between the industry standard Twist Top or the enhanced Security Sleeve to deter vandalism and better ensure the top is replaced after testing.