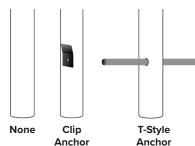

POINT

- 6 terminals (5 tracer wire, 1 ground)
- Rotating switch opens and closes the ground connection to all tracer wires
- Colored hex nuts for wire identification

## MAMBA™ ROUND CATHODIC

The Mamba Round Cathodic Marker Post is a rounded HDPE marker post with a test station built in. This marker post provides high visibility to buried utilities and a direct connection point for cathodic testing or one-way tracer wire locating. Choose between the industry standard Twist Top or the enhanced Security Sleeve to deter vandalism and better ensure the top is replaced after testing.

#### **FEATURES & BENEFITS**

#### TEST STATION

- 11 terminal holes; industry standard pattern
- Fits a 3.5" O.D. post
- Can double as a 1-way line locator access point









Twist Top

#### ANCHOR OPTIONS







#### **MAMBA**™ TRIAD

The Mamba Triad Marker Post is a three-sided, durable, HDPE marker post for high visibility to buried utilities. The industry-best, single wrap decal provides maximum 360-degrees of visibility and no pealing.

#### **FEATURES & BENEFITS**

3-sided for high visibility

Larger size for maximum

Impact resistant

Recyclable material

stability

visibility and ability to retrofit

Attached anchor clip provides

over other triangular posts

UV stabilizing pigments to

POST



- 360-degree visibility
- Full wrap, 3-sided decal printed on premium cast vinyl with extra-strong adhesive
- Customize with utility's colors, message, logo





#### MAMBA™ FLAT

The Mamba Flat Marker Post is a two-sided, flexible fiberglass marker that provides high visibility to buried utili