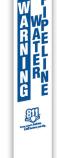

#### GRAPHICS

- 360-degree visibility
- WARNING message screen printed using outdoor durable inks for superior durability; up to 3 colors
- Customize with utility's colors, message, logo