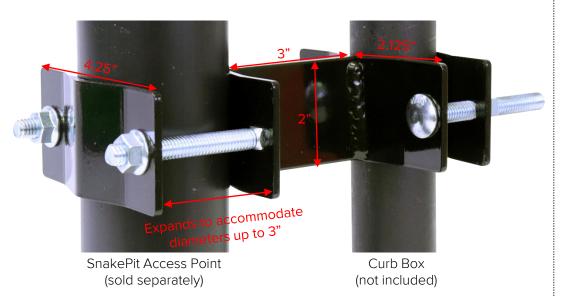

#### **APPLICATION**

Secures SnakePit® Access Point to curb box to keep in place during backfill and future ground shifting.

SP-BRACKET - SnakePit Bracket

#### Bracket Material

- 3/16" steel arm
- 10 AWG steel brackets
- Black powder-coated finish
- Includes hardware
  - 4 4" zinc-plated bolts
  - 4 nuts

#### Shape

- "I" shape with brackets at each end
- Brackets at ends expand to accommodate diameters up to 3"

### **FEATURES AND BENEFITS**

- Secures SnakePit® Access Point to curb box
- Eliminates shifting of SnakePit® Access Point during backfilling and/or ground settling
- Fits all SnakePit® Access Points

MADE IN THE USA