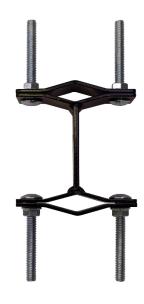

#### Bracket Material

- 3/16" steel arm
- 10 AWG steel brackets
- Black powder-coated finish
- Includes hardware
  - 4 4" zinc-plated bolts
  - 4 nuts

#### Shape

- "I" shape with brackets at each end
- Brackets at ends expand to accommodate diameters up to 3"