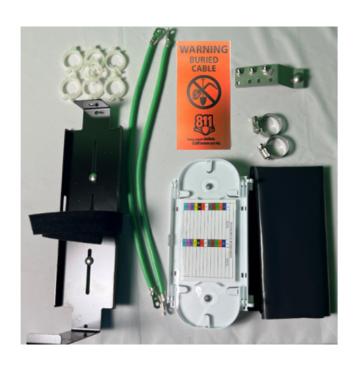

Add-on Kit for Expressing and Splicing in 10" or 12" HDPE Solid Base Pedestal.

P/N: FSPED1012-KIT

## **Materials Include:**

- (1) Splice Tray Mounting Kit (w/ hardware)
- (1) 24 Fiber Splice Tray (w/ hardware)
- (2) Stainless Steel Cable Clamps
- (1) Ground Bar with #6 Wire Clamp
- (2) 15" Ground Straps (or 1 Ground Strap)
- (1) 16" X 16" Vapor Barrier
- (7) Wire Saddles
- (1) Generic 811 Warning Label (Optional)

## Hardware for 2 x 2 Kit Bag:

- (2) 10-24x1/2" Carriage Bolts
- (2) 10-24 Keps Nuts
- (1) 1/4-20x1/2" Carriage Bolt
- (5) 1/4-20 Keps Nuts
- (2) 10-32x5/8 Hex Head Machine Screws

Subject to type availability. Some variations may have limited stock or may be subject to minimum order quantity.