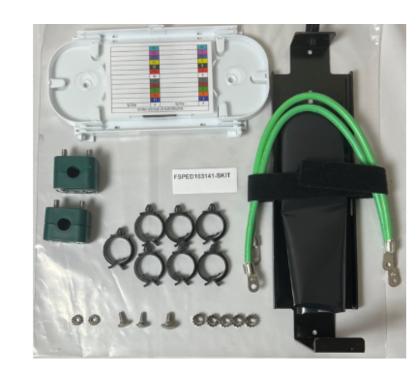

## Add on Kit for Expressing and Splicing in a 3141 10" or 12" HDPE Solid Base Pedestal. P/N: FSPED103141-SKIT

## Materials Include:

- (1) Splice Tray Mounting Kit
  (1) 24 Fiber Splice Tray
  (2) 14" Velcro® Strap
  (1) 16" X 16" Vapor Barrier
  (2) Cable Clamps
  (1) Ground Bar with #6 Ground Tab
  (2) 15" Ground Straps
- (7) Wire Saddles

## Hardware:

- (5) 1/4-20 Keps Nuts
- (1) 1/4-20x1/2" Carriage Bolts
- (2) 10-24 Keps Nuts
- (2) 10-24x1/2" Carriage Bolts

Subject to type availability. Some variations may have limited stock or may be subject to minimum order quantity.