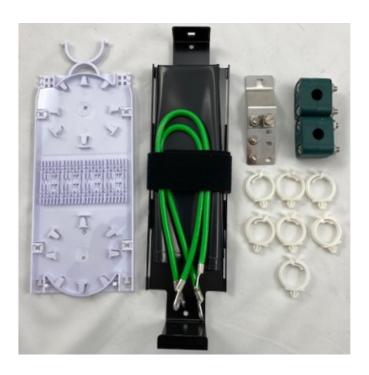

## Materials Include:

- (1) Splice Tray Mounting Kit
- (1) 14" Velcro Strap
- (1) 24 Fiber Splice Tray
- (2) Cable Clamps
- (1) Ground Bar with #6 Wire Clamp
- (2) 15" Ground Straps
- (1) 16" X 16" Vapor Barrier
- (7) Wire Saddles