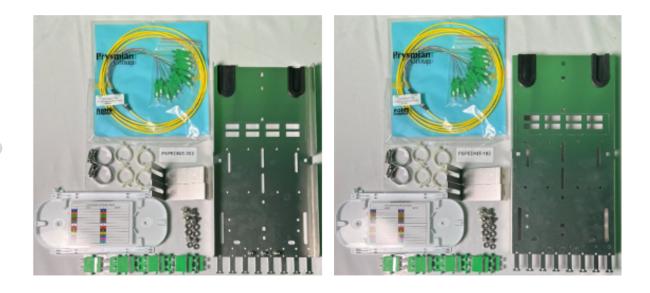

Universal Back-plate kit for expressing and splicing cable for 12 SC/APC drops. Adapts to any 8 inch or larger pedestal. P/N: FSPEDKIT-102

## Materials include:

- (1) Universal Backplate
- (2) Pedestal Stake Mounting Brackets
- (4) Wire Saddles
- (2) Stainless Steel Worm Gear Cable Clamps
- (2) Fiber Guide Grommets
- (1) #6 Ground Cable Clamp
- (1) 1 X 24 Heat Shrink Splice Tray
- (6) SCA DUPLEX Adapters (12 SCA Ports)
- (1) 12 SM microunitube pigtails

## 2 x 2 Kit Bag:

- (3) 10-32 Keps Nuts
- (4) 1/4"-20x1/2" Carriage Bolts
- (4) 1/4"-20 Keps Nuts
- (2) 10-24x1/2" Carriage Bolts\*\*
- (2) 10-24 Keps Nuts\*\*

Subject to type availability. Some variations may have limited stock or may be subject to minimum order quantity.