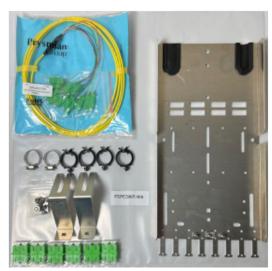

Universal Back-Plate kit. For 12 SC/APC drops. Splice Tray Not Included. **P/N**: **FSPEDKIT-108** 

## **Materials include:**

- (1) Universal Backplate
- (2) Pedestal Stake Mounting Brackets
- (4) Wire Saddles
- (2) Stainless Steel Worm Gear Cable Clamps
- (2) Fiber Guide Grommets
- (1) #6 Ground Cable Clamp
- (6) SCA Duplex Adapters
- (8) 1 x 12 SM Microunitube Pigtail

## 2 x 2 Kit Bag:

- (3) 10-32 Keps Nuts
- (4) 1/4"-20x1/2" Carriage Bolts
- (4) 1/4"-20 Keps Nuts

Subject to type availability. Some variations may have limited stock or may be subject to minimum order quantity.