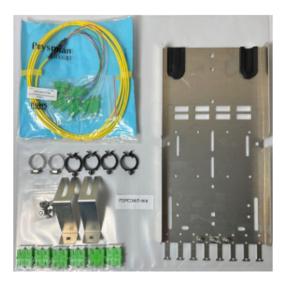

Universal Back-Plate kit. For 12 SC/APC drops. Splice Tray Not Included. **P/N**: **FSPEDKIT-108** 

## **Materials include:**

- (1) Universal Backplate
- (2) Pedestal Stake Mounting Brackets
- (4) Wire Saddles
- (2) Stainless Steel Worm Gear Cable Clamps
- (2) Fiber Guide Grommets
- (1) #6 Ground Cable Clamp
- (6) SCA Duplex Adapters
- (8) 1 x 12 SM Microunitube Pigtail

## 2 x 2 Kit Bag:

- (3) 10-32 Keps Nuts
- (4) 1/4"-20x1/2" Carriage Bolts
- (4) 1/4"-20 Keps Nuts

Subject to type availability. Some variations may have limited stock or may be subject to minimum order quantity.