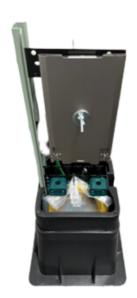

## **Materials Include:**

- (1) Splice Tray Holder
- (2) Cable Clamps
- (1) 6 Port SCA Adapter Plate
- (6) SCA 2mm Yellow Pigtails for Splicing
- (1) Ground Bar with S6 Lug
- (2) 15" Ground Straps
- (1) 16" X 16" Vapor Barrier
- (3) Medium Wire Saddles
- (1) 2 X 12 Fiber Heat Shrink Aluminum Splice Tray