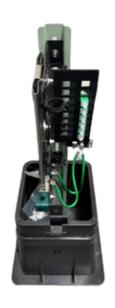

8" HDPE solid base pedestal configured for expressing and splicing with 6 SCA adapter plate and pigtails with Aluminum Splice Tray.

P/N: FSPED08082537-1001-RS-6SCA

## **Materials Include:**

- (1) Splice Tray Holder
- (2) Cable Clamps
- (1) 6 Port SCA Adapter Plate
- (6) SCA 2mm Yellow Pigtails for Splicing
- (1) Ground Bar with S6 Lug
- (2) 15" Ground Straps
- (1) 16" X 16" Vapor Barrier
- (3) Medium Wire Saddles
- (1) 2 X 12 Fiber Heat Shrink Aluminum Splice Tray