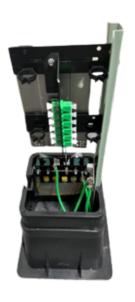

## **Materials Include:**

- (1) Splice Tray Holder
- (2) Cable Clamps
- (1) 6 Port SCA Adapter Plate
- (6) SCA 2mm Yellow Pigtails for Splicing
- (1) Ground Bar with S6 Lug
- (2) 15" Ground Straps
- (1) 16" X 16" Vapor Barrier
- (3) Medium Wire Saddles
- (1) 2 X 12 Fiber Heat Shrink Aluminum Splice Tray