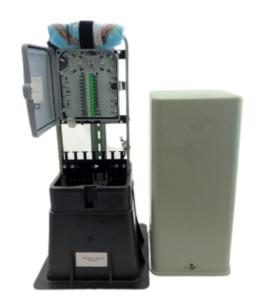

10" HDPE Solid Base Pedestal with inside enclosure for expressing, splicing, and patching.

P/N: FSPED10103141-1016-RS-12SCAS&P

## **Materials Include:**

- (1) 12 Fiber Optic Demarcation Box w/ adapters
- (1) 14" Velcro® Strap
- (1) 12 Fiber Pigtails
- (2) Cable Clamps

- (1) Ground Bar with #6 Ground Tab
- (2) 15" Ground Straps
- (1) 16" X 16" Vapor Barrier

## Hardware:

- (1) 1/4-20 Keps Nuts
- (5) 1/4-20x1/2" Carriage Bolts
- (2) 10-24 Keps Nuts
- (2) 10-24x1/2" Carriage Bolts
- (2) 8-32x5/8" Phil Pan Screws
- (2) 8-32 Keps Nuts

Subject to type availability. Some variations may have limited stock or may be subject to minimum order quantity.