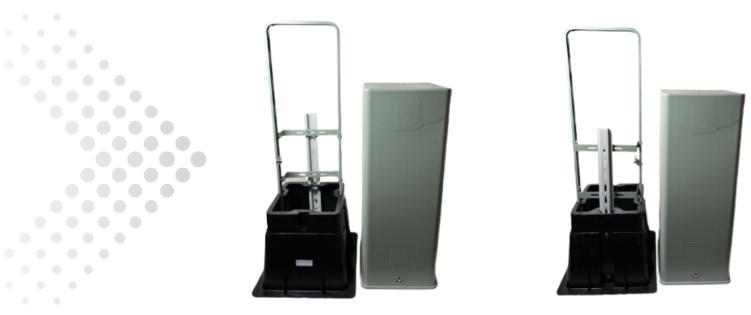

UNVENTED Plain HDPE Solid Base Pedestal for Holding Closures and Terminals. 12x12x41; Two brackets mounted. Includes MSI SI-GL4-11 #6 Ground Bar. P/N: FSPL12124141-1065-RS

## Materials Include:

- (1) 12" X 12" X 41" Solid Base Pedestal
  (1) Ground Mount Stake
  (2) OSB 3-12 R Brackets
  (1) #6 MSI SI-GL4-11 Ground Clamp
- (1) #0 MSI SI-GL4-11 Ground Cla (1) Slom Look with Lid
- (1) Slam Lock with Lid