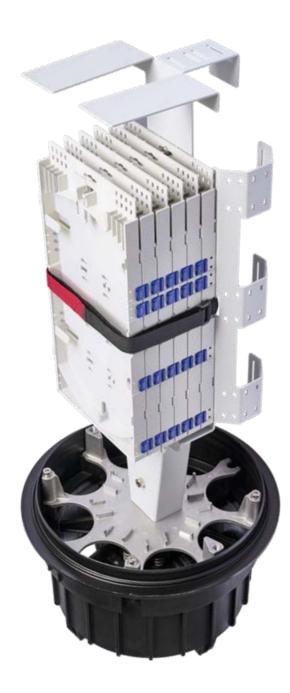

#### SYNO Dome Closure

#### Flexible closure with cold-sealing technology

The SYNO dome closure fulfills all requirements of a modern FO network with the innovative gel technology. The SYNO closure is particularly characterized by its unique modularity and flexibility.

Thanks to the modular design, the closure can be adapted or extended at any time – even during operation.