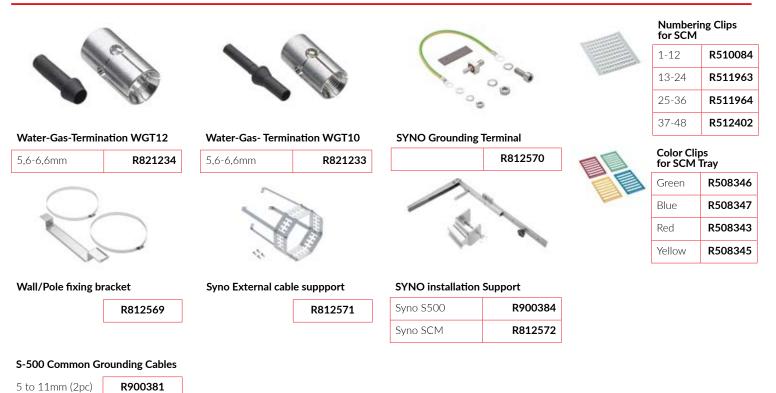

|
|                                                  | 1 tray included, up to 6 trays, gel sealing |



S-500 Common Grounding

R900378

Common

### Splice & Splitter Trays Syno S-500









| Mass Fiber Tray, S | Г-500   |
|--------------------|---------|
| Basic Set          | R900372 |
| Additional Set     | R900373 |

| Ribbon Splice Hold | ler     |
|--------------------|---------|
| STH-500-R          | R900374 |
| Splice Sleeve RB   | R273620 |

| Single Fiber Splice | Holder  |
|---------------------|---------|
| STH-500-S           | R900375 |
| Splice Sleeve SF    | R261823 |

| Spliter Holder |  |
|----------------|--|
|                |  |

| STIT 5001 K700370 |
|-------------------|
|-------------------|

#### **Accessories for SYNO Closure**

R900382

12-28mm (2pc)