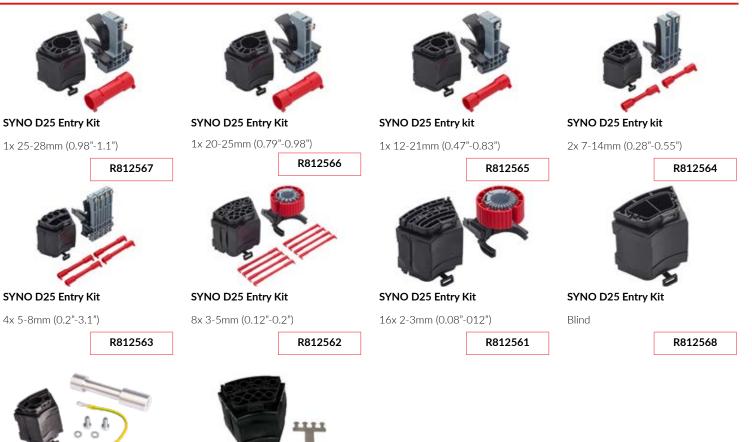

#### Features

- Single and Ribbon Fiber based closures
- Cable entries from 1 mm up to 28 mm
- Micro duct entries for 5, 7, 10, 12 and 14 mm
- Re-usable cable entry ports based on gel technology
- Strain relief for each cable
- Can be individually equipped with SC, SE, MCM or splitter trays