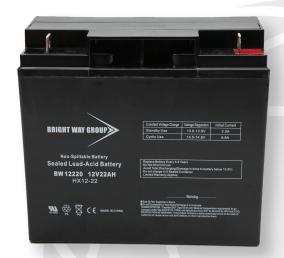

# BW12220

#### **FEATURES**

12V 22AH VRLA

MAINTENANCE FREE

DATE STAMP ON EVERY BATTERY

COMPATIBLE REPLACEMENT TO COMPETITOR MDU BBU'S

**GUARANTEED STOCK** 

3 YEAR REPLACEMENT WARRANTY

7.13"L X 2.99"W X 6.57"H

**NUT AND BOLT TERMINALS** 

DIRECT REPLACEMNT BATTERY FOR CYBERPOWER MODELS CS50, CBN50U, CSN30U, CSN75A