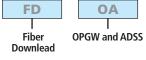

# Ordering Example:

For 0.528" dia. OPGW and 0.484 ADSS with pole banding (Type A), the part number is FDOA-B4B5A.

**NOTES**: 1. See next page for optional downlead clamp adapters.

2. For installation instructions, see page 143.

#### **FDOA XXYYA**

TYPE A ADAPTER WITH FIGURE 2 BANDING CONFIGURATION EST. WEIGHT: .96 LBS.

#### **FDOA XXYYB**

TYPE B ADAPTER
WITH FIGURE 1
LATTICE CONFIGURATION
EST. WEIGHT: 1.98 LBS.

#### **FDOA XXYYC**

TYPE C ADAPTER
WITH FIGURE 1
LATTICE CONFIGURATION
EST. WEIGHT: 2.20 LBS.

#### **FDOA XXYYD**

TYPE D ADAPTER
WITH FIGURE 1
LATTICE CONFIGURATION
EST. WEIGHT: .96 LBS.