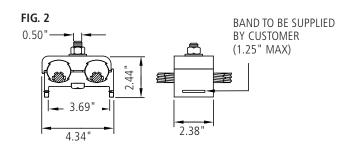

#### **FDOA XXYYA**

TYPE A ADAPTER WITH FIGURE 2 BANDING CONFIGURATION EST. WEIGHT: .96 LBS.