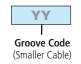

# Ordering Information - Downlead Clamp & Adapter

| GROOVE CODE | OPGW DIAMETER (inches) | COLOR CODE |
|-------------|------------------------|------------|
| B4          | 0.350 - 0.500          | Red        |
| B5          | 0.501 - 0.600          | Green      |
| B6          | 0.601 - 0.700          | Yellow     |
| B7          | 0.701 - 0.800          | Blue       |
| B8          | 0.801 - 0.900          | White      |
| B9          | 0.901 - 1.000          | Black      |
| B10         | 1.001 - 1.100          | Orange     |

# Ordering Example:

For 0.528" dia. OPGW and 0.484 ADSS with pole banding (Type A), the part number is FDOA-B4B5A.

**NOTES**: 1. See next page for optional downlead clamp adapters.

2. For installation instructions, see page 143.