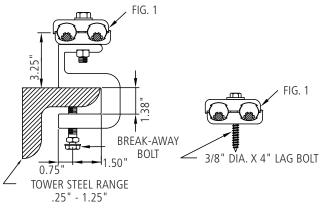

# **Downlead Clamp Adapters**

#### **FDOA XXYYD**

TYPE D ADAPTER
WITH FIGURE 1
LATTICE CONFIGURATION
EST. WEIGHT: .96 LBS.