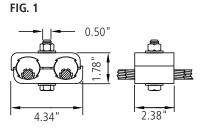

#### **FDOA XXYYB**

TYPE B ADAPTER
WITH FIGURE 1
LATTICE CONFIGURATION
EST. WEIGHT: 1.98 LBS.

#### **FDOA XXYYC**

TYPE C ADAPTER
WITH FIGURE 1
LATTICE CONFIGURATION
EST. WEIGHT: 2.20 LBS.

#### **FDOA XXYYD**

TYPE D ADAPTER
WITH FIGURE 1
LATTICE CONFIGURATION
EST. WEIGHT: .96 LBS.