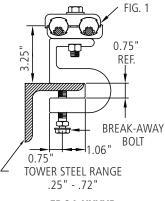

#### **FDOA XXYYB**

TYPE B ADAPTER
WITH FIGURE 1
LATTICE CONFIGURATION
EST. WEIGHT: 1.98 LBS.

#### **FDOA XXYYC**

TYPE C ADAPTER
WITH FIGURE 1
LATTICE CONFIGURATION
EST. WEIGHT: 2.20 LBS.

#### **FDOA XXYYD**

TYPE D ADAPTER
WITH FIGURE 1
LATTICE CONFIGURATION
EST. WEIGHT: .96 LBS.