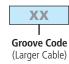

# Ordering Information - Downlead Clamp & Adapter

| GROOVE CODE | OPGW DIAMETER (inches) | COLOR CODE |
|-------------|------------------------|------------|
| B4          | 0.350 - 0.500          | Red        |
| B5          | 0.501 - 0.600          | Green      |
| B6          | 0.601 - 0.700          | Yellow     |
| B7          | 0.701 - 0.800          | Blue       |
| B8          | 0.801 - 0.900          | White      |
| B9          | 0.901 - 1.000          | Black      |
| B10         | 1.001 - 1.100          | Orange     |

# Ordering Example:

For 0.528" dia. OPGW and 0.484 ADSS with pole banding (Type A), the part number is FDOA-B4B5A.

**NOTES**: 1. See next page for optional downlead clamp adapters.

2. For installation instructions, see page 143.