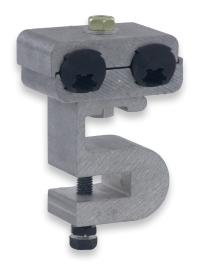

Downlead Clamp shown with Adapter B

# **Downlead Clamps for OPGW and ADSS**

AFL Downlead Clamps are used to guide Optical Ground Wire from the top of the structure to the splice box. AFL's Downlead Clamps install easily and provide proper spacing and hold strength without damage to the cable. From poles to towers, AFL offers a full line of OPGW Downlead Clamps to meet the needs of any application.

#### **Features**

- Slip strength: >100 lbs.
- Lattice adapters provided with break-away bolts for precise torque during installation
- Steel tower guide clamps available with adapters to eliminate the need for drilling
- Banding adapters available