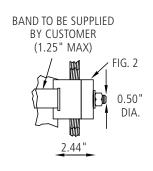

#### **FDOA XXYYA**

TYPE A ADAPTER WITH FIGURE 2 BANDING CONFIGURATION EST. WEIGHT: .96 LBS.