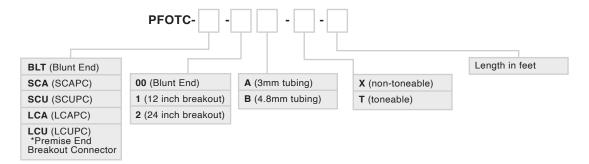

## **PFOTC**

## H IP OptiTap™ Compatible Fiber Optic Flat Drop

The H IP is a Flat Drop Fiber solution that is an OptiTap™ compatible connector. The H IP hardened connector is designed to be environmentally protected while maintaining superior durability and reliability for use a an FTTx customer premise drop. The H IP is available in multiple fiber lengths, blunt end or fiber specific breakout at the premise as well as toneable options to support any deployment to the home.



## **FEATURES**

BUILT WITH CORNING™ FIBER

**ENVIRONMENTALLY SEALED CONNECTOR** 

COMPATIBLE WITH MULTILINK™, FIBER TAP™ AND CORNING™ OPTITAP™ MULTIPORT TERMINALS

TAA COMPLIANT

TONEABLE TRACER OPTIONS

12-24" SC/APC BREAKOUT OPTIONS FOR QUICK CONNECT AT THE PREMISE NID

## **ORDERING GUIDE**