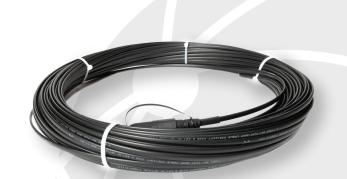

## H IP OptiTap™ Compatible Fiber Optic Flat Drop

The H IP is a Flat Drop Fiber solution that is an OptiTap™ compatible connector. The H IP hardened connector is designed to be environmentally protected while maintaining superior durability and reliability for use a an FTTx customer premise drop. The H IP is available in multiple fiber lengths, blunt end or fiber specific breakout at the premise as well as toneable options to support any deployment to the home.