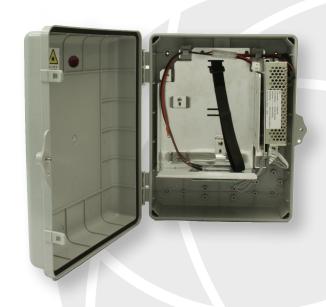

# SFU Battery Backup, 8hr and 24hr Outdoor

Precision Power Outdoor Battery Backup (BBU) allows for scalable battery backup to be mounted wherever the ONT is installed. By partnering with the Precision PP36PB series FTTx Power products, the Precision BBU offers the perfect "add-on" outdoor battery without the need for an outdoor AC outlet near the ONT. The Precision BBU provides an easy upgrade from Power Only deployment to 8 or 24+ hours of battery backup upon customer request and uses existing wiring from power supply to ONT in order to keep install simple and efficient.

### **FEATURES**

OUTDOOR RATED TO SUPPORT ANY SFU ONT

KITTED OPTIONS WITH 8 HOUR OR 24+ HOUR BATTERY TO MEET ANY REQUIREMENT

INDUSTRY'S FIRST ADD-ON OUTDOOR 24 HOUR BATTERY BACKUP

FULL SUITE OF BATTERY ALARMING TO ALL STANDARD ONT'S

INTEGRATED BATTERY HEATING PAD FOR HARSH CONDITIONS

COMPATIBLE AS ADD-ON BBU TO PRECISION FTTX POWER SUPPLY MODELS PP36PB-12 AND PP36PB-12EX