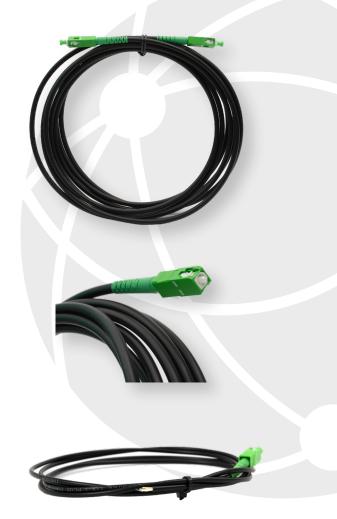

## Superior Flex (SF) FTTH Premise Fiber (ONT Pigtails -Indoor/Outdoor Fiber Jumper)

Specifically designed to go from the outdoor NID to the indoor ONT. The Corning ClearCurve® LBL, Bend Insensitive glass allows for bending and stapling. The I/O jacket protects against UV and extreme weather. The detached connector housing option allows for drilling smaller holes during installation.

## FEATURES

CORNING CLEARCURVE<sup>®</sup>, LBL

INDOOR/OUTDOOR RATED

BEND INSENSITIVE AND STAPLE SAFE

3MM OR 4.8MM

OPTIONAL DETACHED CONNECTOR HOUSING

BLACK OR WHITE JACKET COLOR

**RISER RATED** 