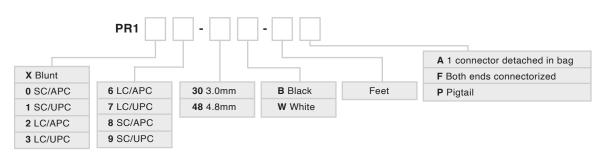

## **ORDERING GUIDE**

Example Part #

PR108-30B-10A (Singlemode, SCA-SCA 3.0mm, Black, 10FT with (1) connector detached in the bag) PR1X8-48W-25P (Singlemode, SCA to Blunt, 4.8mm, 25FT, Pigtail)