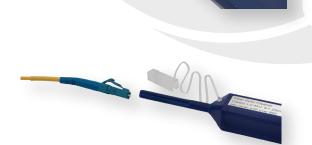

## **PSFP**

Fiber Pro Cleaner

One of the most common problems in a network is dirty connectors. The result damages electronics and test equipment along with fiber panels. Simply click on the connectors to remove dirt and dust prior to making any connections.

## **FEATURES**

EASY FOR ONE-CLICK CLEANING ACTION IDEAL FOR PATCH PANEL OR BULKHEAD APPLICATION.

OVER 800 CLEANINGS PER UNIT.

ALL-IN-ONE DESIGN FOR CLEANING MALE AND FEMALE ENDS, FACES, OR ADAPTERS.

CLEANS WHERE TRADITIONAL REELTOP CLEANERS AND FIBER WIPES CANNOT.