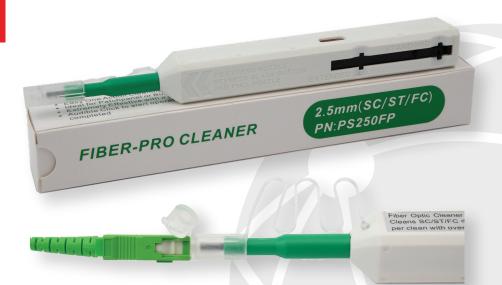

## **PSFP**

Fiber Pro Cleaner

One of the most common problems in a network is dirty connectors. The result damages electronics and test equipment along with fiber panels. Simply click on the connectors to remove dirt and dust prior to making any connections.

## **ORDERING GUIDE**

PS250FP 2.5 mm (SC/ST/FC)
PS125FP Cleans LC/MU @1.25mm