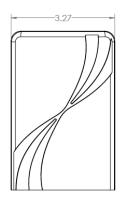

## **G2** Transition Wall Plate

Precision's G2 Transition Wall Plate is the ideal interface for your subscriber's connection. The G2 provides room for slack storage and the flexibility to insert any Keystone jack needed for your applications. As the final piece in your overall customer premise solution, the G2 provides an attractive device, where your customer can plug in and be ready to get online!

### FEATURES

OPTIONS FOR BOTH FIBER AND COPPER INTERFACES PROVIDE FLEXIBILITY TO THE INSTALLATION TECH.

BEST IN CLASS MANAGEMENT OF COPPER TO ELECTRICAL TRANSITIONS IN ONT DEPLOYMENTS

HOMEOWNER FRIENDLY AESTHETICS ADD TO SUBSCRIBER SATISFACTION.