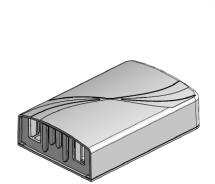

## **G2** Transition Wall Plate

Precision's G2 Transition Wall Plate is the ideal interface for your subscriber's connection. The G2 provides room for slack storage and the flexibility to insert any Keystone jack needed for your applications. As the final piece in your overall customer premise solution, the G2 provides an attractive device, where your customer can plug in and be ready to get online!

### FEATURES

OPTIONS FOR BOTH FIBER AND COPPER INTERFACES PROVIDE FLEXIBILITY TO THE INSTALLATION TECH.

BEST IN CLASS MANAGEMENT OF COPPER TO ELECTRICAL TRANSITIONS IN ONT DEPLOYMENTS

HOMEOWNER FRIENDLY AESTHETICS ADD TO SUBSCRIBER SATISFACTION.