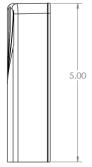

## **G2** Transition Wall Plate

Precision's G2 Transition Wall Plate is the ideal interface for your subscriber's connection. The G2 provides room for slack storage and the flexibility to insert any Keystone jack needed for your applications. As the final piece in your overall customer premise solution, the G2 provides an attractive device, where your customer can plug in and be ready to get online!

### FEATURES

OPTIONS FOR BOTH FIBER AND COPPER INTERFACES PROVIDE FLEXIBILITY TO THE INSTALLATION TECH.

BEST IN CLASS MANAGEMENT OF COPPER TO ELECTRICAL TRANSITIONS IN ONT DEPLOYMENTS

HOMEOWNER FRIENDLY AESTHETICS ADD TO SUBSCRIBER SATISFACTION.