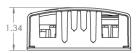

## **G2** Transition Wall Plate

Precision's G2 Transition Wall Plate is the ideal interface for your subscriber's connection. The G2 provides room for slack storage and the flexibility to insert any Keystone jack needed for your applications. As the final piece in your overall customer premise solution, the G2 provides an attractive device, where your customer can plug in and be ready to get online!

### FEATURES

OPTIONS FOR BOTH FIBER AND COPPER INTERFACES PROVIDE FLEXIBILITY TO THE INSTALLATION TECH.

BEST IN CLASS MANAGEMENT OF COPPER TO ELECTRICAL TRANSITIONS IN ONT DEPLOYMENTS

HOMEOWNER FRIENDLY AESTHETICS ADD TO SUBSCRIBER SATISFACTION.