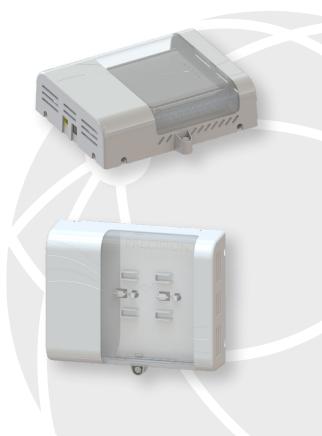

#### UFLEX

With the demand for move-in ready broadband access at an all-time high, the ALL NEW Precision Group UFLEX sets the standard for churning the customer, not your ONT. Protect your fiber and service provider equipment for years to come. The UFLEX is designed to support remote service activation with external broadband access ports without compromising the security and longevity of your fiber and service provider equipment. Save the truck roll and secure the customer...The UFLEX is your total solution for same-day activation of service! PROBLEM SOLVED!

### FEATURES

CUSTOM LOGO PRINTING AT NO CHARGE WITH MOQ OF 500 PCS

QR CODE PRINTING FOR SELF-INSTALL AND REMOTE ACTIVATION

INDUSTRY STANDARD CAN WRENCH FOR SECURING THE COVER

VISUAL LED ACCESS FOR ACTIVATION CONFIRMATION AND TROUBLE SHOOTING

TWO KEYSTONE POSITIONS FOR EXTERNAL CUSTOMER ACCESS FOR INTERNET ACCESS, WI-FI ROUTER CONNECTION, VOIP, ETC

CISION

MOUNTING PLATES TO SUPPORT CALIX AND ADTRAN ONTS.

CUSTOM ONT PLATES AVAILABLE TO MEET YOUR REQUIREMENTS

AMPLE SLACK STORAGE AND CABLE MANAGEMENT