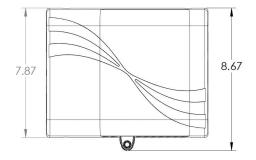

## **Universal ONT FlexPlate**

#### UFLEX

With the demand for move-in ready broadband access at an all-time high, the ALL NEW Precision Group UFLEX sets the standard for churning the customer, not your ONT. Protect your fiber and service provider equipment for years to come. The UFLEX is designed to support remote service activation with external broadband access ports without compromising the security and longevity of your fiber and service provider equipment. Save the truck roll and secure the customer...The UFLEX is your total solution for same-day activation of service! PROBLEM SOLVED!