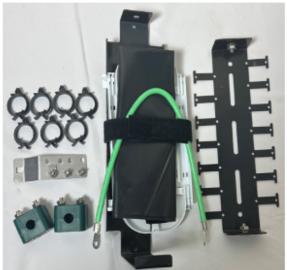

## **Materials Include:**

- (1) Splice Tray Mounting Kit
- (1) 10" Cable Clamp Forked Bracket
- (1) 24 Fiber Splice Tray
- (1) 14" Velcro® Strap
- (1) 16" X 16" Vapor Barrier
- (2) Cable Clamps
- (1) Ground Bar with #6 Ground Tab
- (1) 15" Ground Straps
- (7) Wire Saddles

## **Hardware:**

- (7) 1/4-20 Keps Nuts
- (3) 1/4-20x1/2" Carriage Bolts
- (2) 10-24 Keps Nuts
- (2) 10-24x1/2" Carriage Bolts

Subject to type availability. Some variations may have limited stock or may be subject to minimum order quantity.