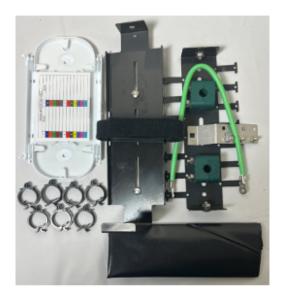

## **Materials Include:**

- (1) Splice Tray Mounting Kit
- (1) 10" Cable Clamp Forked Bracket
- (1) 24 Fiber Splice Tray
- (1) 14" Velcro® Strap
- (1) 16" X 16" Vapor Barrier
- (2) Cable Clamps
- (1) Ground Bar with #6 Ground Tab
- (1) 15" Ground Straps
- (7) Wire Saddles

## **Hardware:**

- (7) 1/4-20 Keps Nuts
- (3) 1/4-20x1/2" Carriage Bolts
- (2) 10-24 Keps Nuts
- (2) 10-24x1/2" Carriage Bolts

Subject to type availability. Some variations may have limited stock or may be subject to minimum order quantity.