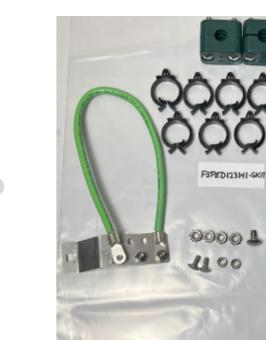

## **Materials Include:**

- (1) Splice Tray Mounting Kit
- (1) 14" Velcro Strap
- (2) Cable Clamps
- (1) Ground Bar with #6 Wire Clamp
- (1) 15" Ground Straps
- (1) 16" X 16" Vapor Barrier
- (7) Wire Saddles

## Hardware for 2 x 2 Kit Bag:

- (2) 10-24x1/2" Carriage Bolts
- (2) 10-24 Keps Nuts
- (1) 1/4-20x1/2" Carriage Bolt
- (5) 1/4-20 Keps Nuts

Subject to type availability. Some variations may have limited stock or may be subject to minimum order quantity.