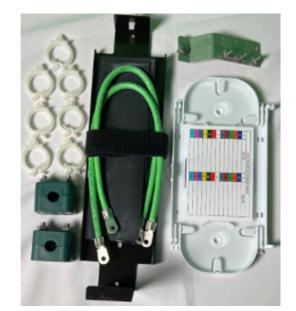

## **Materials Include:**

Splice Tray Holder 14" Velcro Strap

24 Fiber Splice Tray

2 Cable Clamps

1 Ground Bar

(2) 15" Ground Straps

#6 Ground Clamp with Tab

(1) FSPEDFRK8BKT-FLAT

(2) FSPEDSTBKTCLP

16" X 16" Vapor Barrier

2 Large Wire Saddles

1 Small Wire Saddle