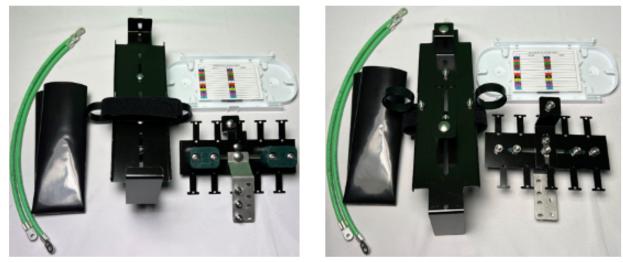

Front Side View of Brackets

Rear Side View of Brackets

Add-on kit for expressing and splicing most 8" or wider pedestals. The kit includes 24 fiber splice tray, splice tray mounting kit for up to six 1/2" thick splice trays, 1 ground bar, 2 ground straps, # 6 ground wire clamp, cable clamps, tie off bracket, and wire saddles.

## Materials Include:

- (1) Splice Tray Holder
- (1) 14" Velcro Strap
- (1) 24 Fiber Splice Tray
- (2) Cable Clamps
- (1) Ground Bar with # 6 Ground Clamp
- (2) 15" Ground Straps
- (1) Cable Clamp Tie Off Bracket
- (2) Pedestal Stake Mounting Brackets
- (1) 16" X 16" Vapor Barrier
- (2) Large Wire Saddles
- (1) Small Wire Saddle