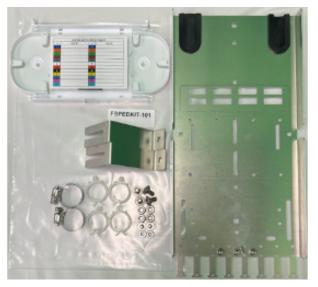

Universal Back-plate kit for expressing and splicing cable. Adapts to any 8 inch or larger PEDESTAL (including those of competitors) to express and splice fiber cables.

P/N: FSPEDKIT-101

## **Materials include:**

- (1) Universal Backplate
- (2) Pedestal Stake Mounting Brackets
- (3) Wire Saddles
- (2) Stainless Steel Worm Gear Cable Clamps
- (2) Fiber Guide Grommets
- (1) #6 Ground Cable Clamp

## 2 x 2 Kit Bag:

- (3) 10-32 Keps Nuts
- (4) 1/4"-20x1/2" Carriage Bolts
- (4) 1/4"-20 Keps Nuts
- (2) 10-24x1/2" Carriage Bolts\*\*
- (2) 10-24 Keps Nuts\*\*

Subject to type availability. Some variations may have limited stock c