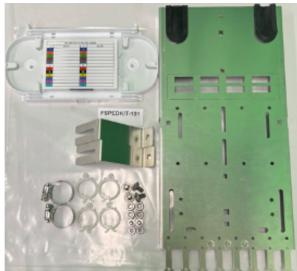

Universal Back-plate kit for expressing and splicing cable. Adapts to any 8 inch or larger PEDESTAL (including those of competitors) to express and splice fiber cables.

P/N: FSPEDKIT-101

## **Materials include:**

- (1) Universal Backplate
- (2) Pedestal Stake Mounting Brackets
- (3) Wire Saddles
- (2) Stainless Steel Worm Gear Cable Clamps
- (2) Fiber Guide Grommets
- (1) #6 Ground Cable Clamp

## 2 x 2 Kit Bag:

- (3) 10-32 Keps Nuts
- (4) 1/4"-20x1/2" Carriage Bolts
- (4) 1/4"-20 Keps Nuts
- (2) 10-24x1/2" Carriage Bolts\*\*
- (2) 10-24 Keps Nuts\*\*

Subject to type availability. Some variations may have limited stock c