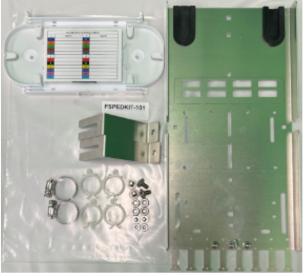

Universal Back-plate kit for expressing and splicing cable. Adapts to any 8 inch or larger pedestal.

P/N: FSPEDKIT-101

## **Materials include:**

- (1) Universal Backplate
- (2) Pedestal Stake Mounting Brackets
- (4) Wire Saddles
- (2) Stainless Steel Worm Gear Cable Clamps
- (2) Fiber Guide Grommets
- (1) #6 Ground Cable Clamp
- (1) 1 X 24 Heat Shrink Splice Tray

## 2 x 2 Kit Bag:

- (3) 10-32 Keps Nuts
- (4) 1/4"-20x1/2" Carriage Bolts
- (4) 1/4"-20 Keps Nuts
- (2) 10-24x1/2" Carriage Bolts\*\*
- (2) 10-24 Keps Nuts\*\*

Subject to type availability. Some variations may have limited stock or may be subject to minimum order quantity.