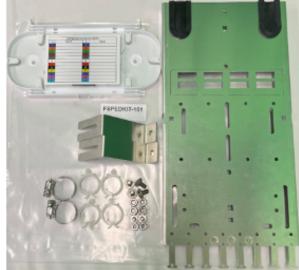

Universal Back-plate kit for expressing and splicing cable. Adapts to any 8 inch or larger pedestal.

P/N: FSPEDKIT-101

## **Materials include:**

- (1) Universal Backplate
- (2) Pedestal Stake Mounting Brackets
- (4) Wire Saddles
- (2) Stainless Steel Worm Gear Cable Clamps
- (2) Fiber Guide Grommets
- (1) #6 Ground Cable Clamp
- (1) 1 X 24 Heat Shrink Splice Tray

## 2 x 2 Kit Bag:

- (3) 10-32 Keps Nuts
- (4) 1/4"-20x1/2" Carriage Bolts
- (4) 1/4"-20 Keps Nuts
- (2) 10-24x1/2" Carriage Bolts\*\*
- (2) 10-24 Keps Nuts\*\*

Subject to type availability. Some variations may have limited stock or may be subject to minimum order quantity.