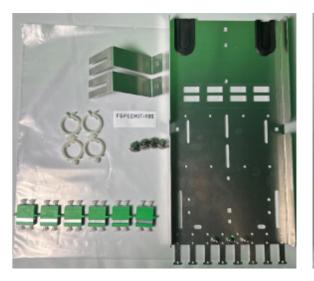

Universal Back-plate kit for connecting 12 Fiber pre-terminated feeder cable to 12 SC/APC drops.

P/N: FSPEDKIT-105

## **Materials include:**

- (1) Universal Backplate
- (2) Pedestal Stake Mounting Brackets
- (4) Wire Saddles
- (2) Stainless Steel Worm Gear Cable Clamps
- (2) Fiber Guide Grommets
- (1) #6 Ground Cable Clamp
- (6) SCA Duplex Adapters (12 SCA Ports)

## 2 x 2 Kit Bag:

- (3) 10-32 Keps Nuts
- (4) 1/4"-20x1/2" Carriage Bolts
- (4) 1/4"-20 Keps Nuts
- (2) 10-24x1/2" Carriage Bolts\*\*
- (2) 10-24 Keps Nuts\*\*
- (2) 10-32x5/8 Hex Head Screws

Subject to type availability. Some variations may have limited stock or may be subject to minimum order quantity.