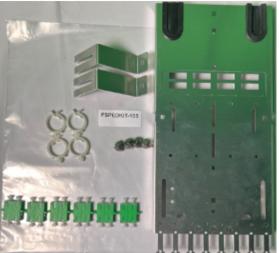

Universal Back-plate kit for connecting 12 Fiber pre-terminated feeder cable to 12 SC/APC drops.

P/N: FSPEDKIT-105

## **Materials include:**

- (1) Universal Backplate
- (2) Pedestal Stake Mounting Brackets
- (4) Wire Saddles
- (2) Stainless Steel Worm Gear Cable Clamps
- (2) Fiber Guide Grommets
- (1) #6 Ground Cable Clamp
- (6) SCA Duplex Adapters (12 SCA Ports)

## 2 x 2 Kit Bag:

- (3) 10-32 Keps Nuts
- (4) 1/4"-20x1/2" Carriage Bolts
- (4) 1/4"-20 Keps Nuts
- (2) 10-24x1/2" Carriage Bolts\*\*
- (2) 10-24 Keps Nuts\*\*
- (2) 10-32x5/8 Hex Head Screws

Subject to type availability. Some variations may have limited stock or may be subject to minimum order quantity.