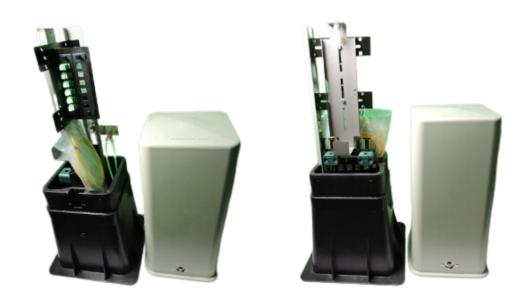

8" HDPE solid base pedestal configured for expressing and splicing with 6 SCA adapter plate and pigtails.

P/N: FSPED08082537-1001-RS-6SCA

## Materials Include:

- (1) Splice Tray Holder
- (2) Cable Clamps
- (1) 6 Port SCA Adapter Plate
- (6) SCA 2mm Yellow Pigtails for Splicing
- (1) Ground Bar with S6 Lug
- (2) 15" Ground Straps
- (1) 16" X 16" Vapor Barrier
- (3) Medium Wire Saddles
- (1) Aluminum Splice Tray