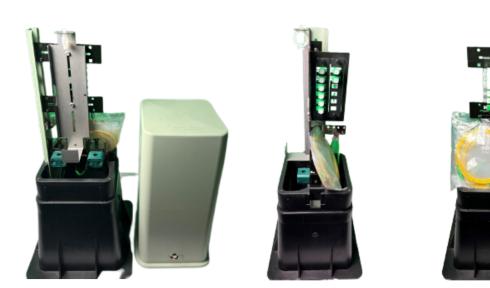

8" HDPE solid base pedestal configured for expressing and splicing with 6 SCA adapter plate and pigtails.

P/N: FSPED08082537-1001-RS-8SCA

## **Materials Include:**

- (1) Splice Tray Holder
- (2) Cable Clamps
- (1) 8 Port SCA Adapter Plate
- (8) SCA 2mm Yellow Pigtails for Splicing
- (1) Ground Bar with S6 Lug
- (2) 15" Ground Straps
- (1) 16" X 16" Vapor Barrier
- (3) Medium Wire Saddles