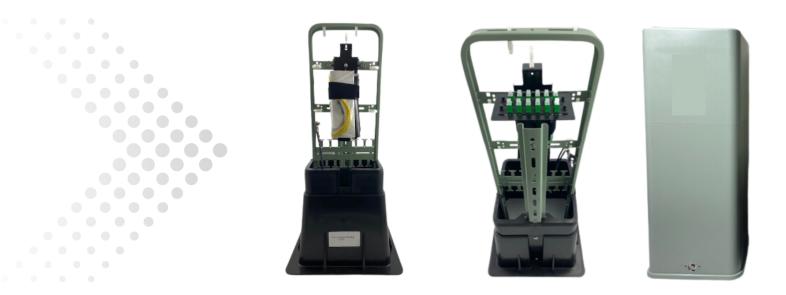

Expressing, Splicing (Customer Provides Splice Tray), and Patching. P/N: FSPL10103141-1016-RS-12SCA

## Materials Include:

- (1) 10" X 10" X 32" Pedestal
- (1) Splice Tray Mounting Kit (w/ hardware)
- (1) 12SC/APC SM Green Adapters Assembly
- (1) 1X12 SC/APC SM Yellow Jacket 3-meter-long
- (1) Ground Bar with #6 S6 Lug (Block)
- (2) 15" Ground Straps
- (1) 16" X 16" Vapor Barrier
- (7) Wire Saddles
- (1) Generic 811 Warning Label (Optional)

## Hardware for 2 x 2 Kit Bag:

- (2) 10-24x1/2" Carriage Bolts
- (2) 10-24 Keps Nuts
- (1) 1/4-20x1/2" Carriage Bolt
- (5) 1/4-20 Keps Nuts
- (2) 10-32x5/8 Hex Head Machine Screws

Subject to type availability. Some variations may have limited stock or may be subject to minimum order quantity.