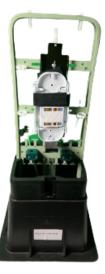

10" HDPE Solid Base Pedestal configured for expressing and splicing only. Includes one 24 fiber splice tray. P/N: FSPED10103141-1016-RS-1ST

## Materials Include:

- (1) Splice Tray Holder
- (1) 14" Velcro® Strap
- (1) 24 Fiber Plastic Splice Stray
- (2) Cable Clamps
- (1) Ground Bar with #6 Ground Tab
- (1) 15" Ground Straps
- (1) 16" X 16" Vapor Barrier
- (7) Medium Wire Saddles