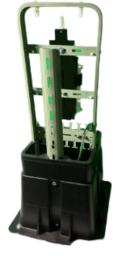

10" HDPE Solid Base Pedestal configured for expressing and splicing only. Includes one 24 fiber splice tray. P/N: FSPED10103141-1016-RS-1ST

## Materials Include:

- (1) Splice Tray Holder
- (1) 14" Velcro® Strap
- (1) 24 Fiber Plastic Splice Stray
- (2) Cable Clamps
- (1) Ground Bar with #6 Ground Tab
- (1) 15" Ground Straps
- (1) 16" X 16" Vapor Barrier
- (7) Medium Wire Saddles