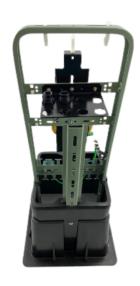

## **Materials Include:**

- (1) 10" X 10" X 32" Pedestal
- (1) Splice Tray Mounting Kit (w/ hardware)
- (1) 24 Fiber Splice Tray
- (2) 2OSPSCA Assembly (w/ hardware)
- (2) Yellow Jacket 3-meter-long Pigtails
- (2) Cable Clamps
- (1) Ground Bar with #6 Wire Clamp
- (2) 15" Ground Straps (or 1 Ground Strap)
- (1) 16" X 16" Vapor Barrier
- (7) Wire Saddles
- (1) Generic 811 Warning Label (Optional)