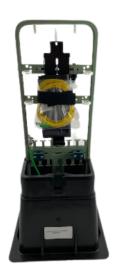

## **Materials Include:**

- (1) 10" X 10" X 32" Pedestal
- (1) Splice Tray Mounting Kit (w/ hardware)
- (1) 24 Fiber Splice Tray
- (2) 2OSPSCA Assembly (w/ hardware)
- (2) Yellow Jacket 3-meter-long Pigtails
- (2) Cable Clamps
- (1) Ground Bar with #6 Wire Clamp
- (2) 15" Ground Straps (or 1 Ground Strap)
- (1) 16" X 16" Vapor Barrier
- (7) Wire Saddles
- (1) Generic 811 Warning Label (Optional)