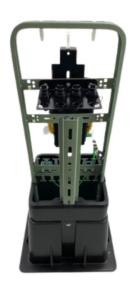

## **Materials Include:**

• • •

- (1) 10" X 10" X 32" Pedestal
- (1) Splice Tray Mounting Kit (w/ hardware)
- (1) 24 Fiber Splice Tray
- (2) 4OSPSCA Assembly (w/ hardware)
- (4) Yellow Jacket 3-meter-long Pigtails
- (2) Cable Clamps
- (1) Ground Bar with #6 Wire Clamp
- (2) 15" Ground Straps (or 1 Ground Strap)
- (1) 16" X 16" Vapor Barrier
- (7) Wire Saddles
- (1) Generic 811 Warning Label (Optional)