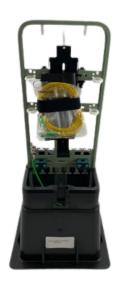

## **Materials Include:**

• • •

- (1) 10" X 10" X 32" Pedestal
- (1) Splice Tray Mounting Kit (w/ hardware)
- (1) 24 Fiber Splice Tray
- (2) 4OSPSCA Assembly (w/ hardware)
- (4) Yellow Jacket 3-meter-long Pigtails
- (2) Cable Clamps
- (1) Ground Bar with #6 Wire Clamp
- (2) 15" Ground Straps (or 1 Ground Strap)
- (1) 16" X 16" Vapor Barrier
- (7) Wire Saddles
- (1) Generic 811 Warning Label (Optional)