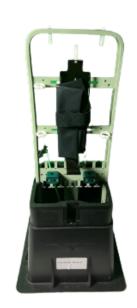

10" HDPE Solid Base Pedestal configured for expressing and splicing only. (Splice Tray Not Included)

P/N: FSPED10103141-1016-RS-ST

## **Materials Include:**

- (1) Splice Tray Holder
- (1) 14" Velcro® Strap
- (2) Cable Clamps
- (1) Ground Bar with #6 Ground Tab
- (1) 15" Ground Straps
- (1) 16" X 16" Vapor Barrier
- (7) Medium Wire Saddles