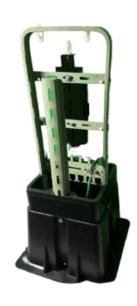

10" HDPE Solid Base Pedestal configured for expressing and splicing only. (Splice Tray Not Included)

P/N: FSPED10103141-1016-RS-ST

## **Materials Include:**

- (1) Splice Tray Holder
- (1) 14" Velcro® Strap
- (2) Cable Clamps
- (1) Ground Bar with #6 Ground Tab
- (1) 15" Ground Straps
- (1) 16" X 16" Vapor Barrier
- (7) Medium Wire Saddles