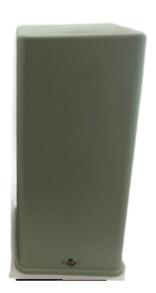

10" HDPE Solid Base Pedestal configured for expressing and splicing only. (Splice Tray Not Included)

P/N: FSPED10103141-1016-RS-ST